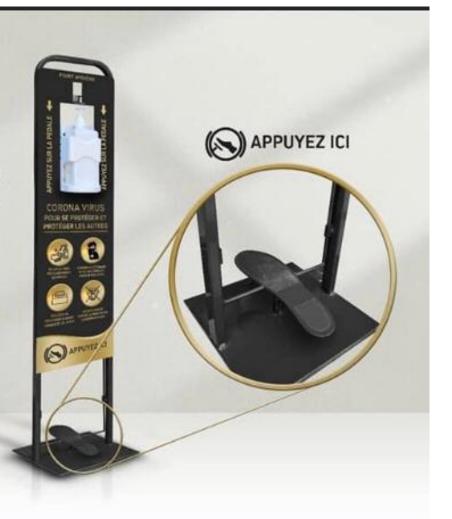

## CORONA VIRUS POUR SE PROTÉGER ET PROTÉGER LES AUTRES

SE LAVER TRÈS RÉGULIÈREMENT LES MAINS

TOUSSER OU ÉTERNUER DANS SON COUDE OU DANS UN MOUCHOIR

UTILISER UN MOUCHOIR À USAGE UNIQUE ET LE JETER

SALUER SANS SE SERRER LA MAIN ÉVITER LES EMBRASSADES

### Panel printing (front side) Forex 3mm. Integrated communication area to be customized: graphics, background color, text, logo...

Herewith an example in French but we can provide generic lay-out in all languages.