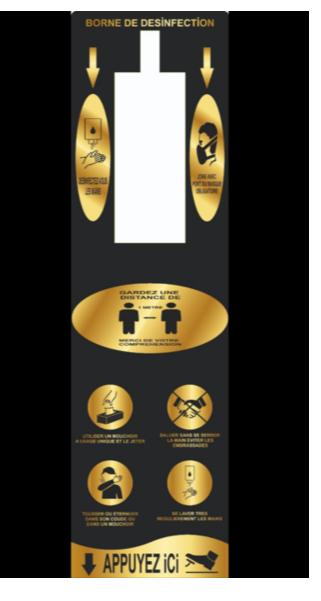

## CORONA VIRUS POUR SE PROTÉGER ET PROTÉGER LES AUTRES

SE LAVER TRÈS RÉGULIÈREMENT LES MAINS

TOUSSER OU ÉTERNUER DANS SON COUDE OU DANS UN MOUCHOIR

UTILISER UN MOUCHOIR À USAGE UNIQUE ET LE JETER

SALUER SANS SE SERRER LA MAIN ÉVITER LES EMBRASSADES

### Panel printing (front side) Forex 3mm. Integrated communication area to be customized: graphics, background color, text, logo...

Herewith an example in French but we can provide generic lay-out in all languages.