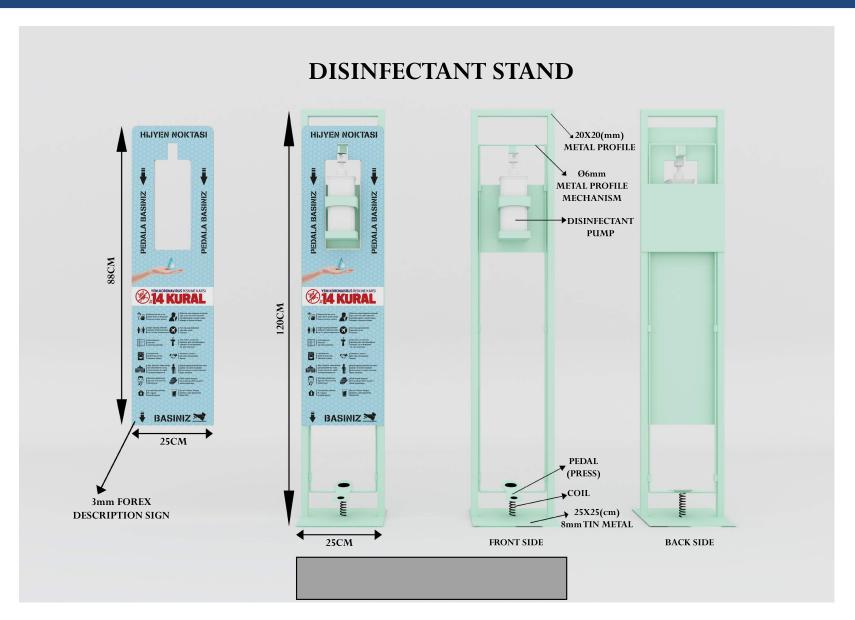

### Technical data of the disinfection station:

- ✓ Column in spray-coated and resistant steel
  - o Metal frame (20x20mm)
  - Base (8mm thick with size of 25cm x 25cm)
- ✓ Tower dimensions:
  - o Total height 120 cm
  - o (W x L) 25 cm x 25 cm
  - o **8 kg**
- ✓ Station floor fixing solution possible (4 holes in the base)
- ✓ Dispenser compatible with all types of hydro alcoholic gels and liquids
- Supplied with tank (empty).
- Delivered assembled
- 1 year warranty (normal conditions of use)
- ✓ Delivery time: 2000 pieces per week + 1 week of transport
- ✓ Payment terms: 50% on order and balance on delivery
- Personalized communication panel with graphics, text and colour for minimum 300 pieces (free)
- ✓ Sample on request for 100 Euros (delivery included)
- ✓ Price delivered in Europe (HT): **55 Euros**